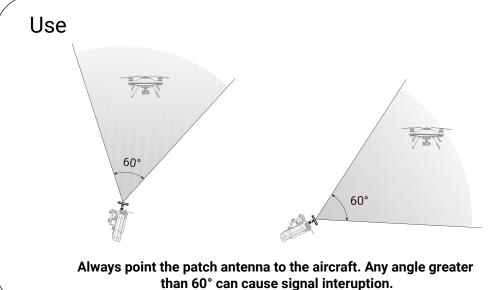

## Install (2)

"Signal Interrupt" will prompt up on the remote controller if the transmission signal is weak. Adjust the angle to the aircraft to make sure the aircraft is in optimal transmission range.